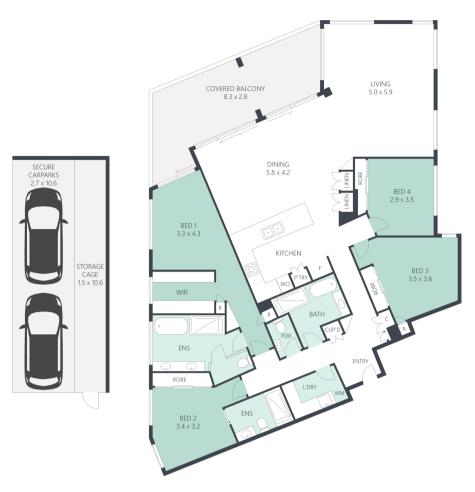

Floor Area 221 m2

## You will love:

- Perfect beachside location in a premium suburb
- Light and bright with stunning ocean and park views
- Endless sea breezes from the generous-sized balcony
- First-class kitchen with luxury stone bench-tops and integrated Miele appliances
- 4 generous bedrooms with built-in robes.
- Master features walk-in robe, large ensuite and direct balcony access
- Ceiling fans and ducted AC
- Secure Touchpad entry
- Zimi home automation for seamless living
- Two secure carparks and huge 10.5 metre long storage cage
- On-site resort-style facilities

INTERNAL: EXTERNAL: TOTAL: 193m<sup>2</sup> 28m<sup>2</sup> 221m<sup>2</sup>

ARTIST'S IMPRESSION ONLY: While every attempt has been made to ensure the accuracy of this floor plan's areas and measurements of doors, windows, rooms and all other items are approximate and no responsibility is taken for any error, omission, or mis-statement. This plan is for illustrative purposes only and should only be used as such by any prospective purchaser. Floor plan by: www.realestatefloorplans.com.au