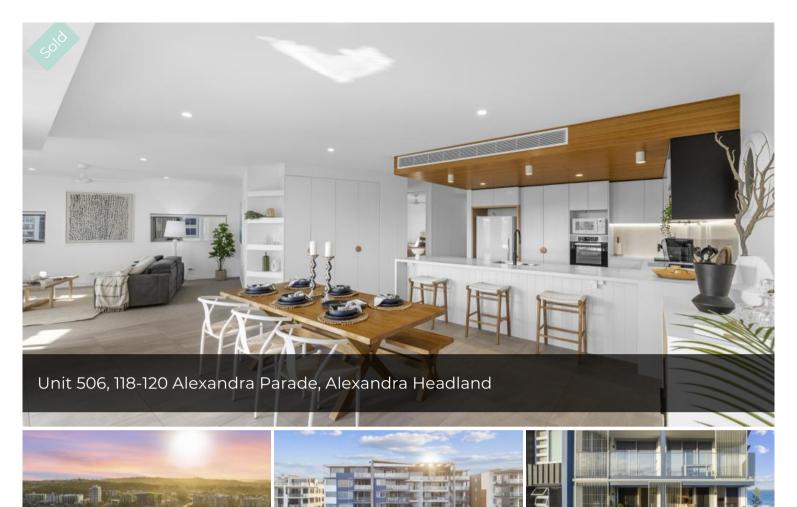

# House-sized 4-bedroom Beachfront Unit - Blue-chip Alexandra Headland!

Rare opportunity to secure the ideal coastal lifestyle in this house-sized 4-bedroom beachfront apartment, in blue-chip Alexandra Headland.

Perfectly located in arguably Alexandra Headland's best position, nestled between the glorious patrolled surf beach and the family-friendly Nelson park and lakes.

Ideal for those looking for a relaxed and convenient beachside oasis, and with ample room for extended family or visitors.

Located in the tightly-held and near-new 'Beach Life' development (completed in 2021), this fifth-floor unit enjoys high-end finishes throughout and a generous 221m2 of living space. Bright, light and airy thanks to the open plan layout that flows to the generous

# Office Details

Woods Property Agents SHOP 8 110 Sixth Ave Maroochydore, QLD, 4558 Australia 0435 796 186 balcony with ocean and park views.

The impressive 2-story atrium sets the high standard for every detail of the development. Residents and guests enjoy resort-style facilities including gymnasium, stunning heated pool, spa and BBQ area. There is also security access and secure garage parking.

## You will love:

- Perfect beachside location in a premium suburb
- Light and bright with stunning ocean and park views
- Endless sea breezes from the generous-sized balcony
- First-class kitchen with luxury stone bench-tops and integrated Miele appliances
- 4 generous bedrooms with built-in robes.
- Master features walk-in robe, large ensuite and direct balcony access
- Ceiling fans and ducted AC
- Secure Touchpad entry
- Zimi home automation for seamless living
- Two secure carparks and huge 10.5 metre long storage cage
- On-site resort-style facilities