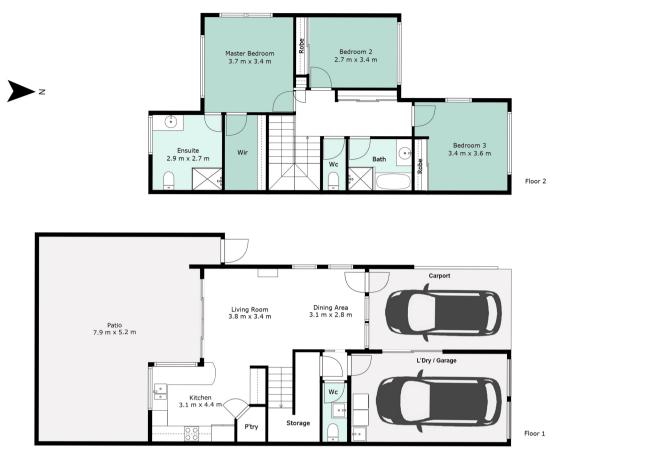

There is also ample storage, with a huge walk-in

## 🛱 3 🚝 2 🚓 2 🗔 132 m2

Price SOLD for \$725,000 Property Property ID 16 Land Area 132 m2 Floor Area 160 m2

41/11 Crayfish Street, Mountain Creek

⊨ 3 Bed 🛁 2 Bath 🖾 2 Car

Total Living: 160m2 Block Size: 132m2

Measurements Are Calculated By Cubicasa Technology. Deemed Highly Reliable But Not Guaranteed.