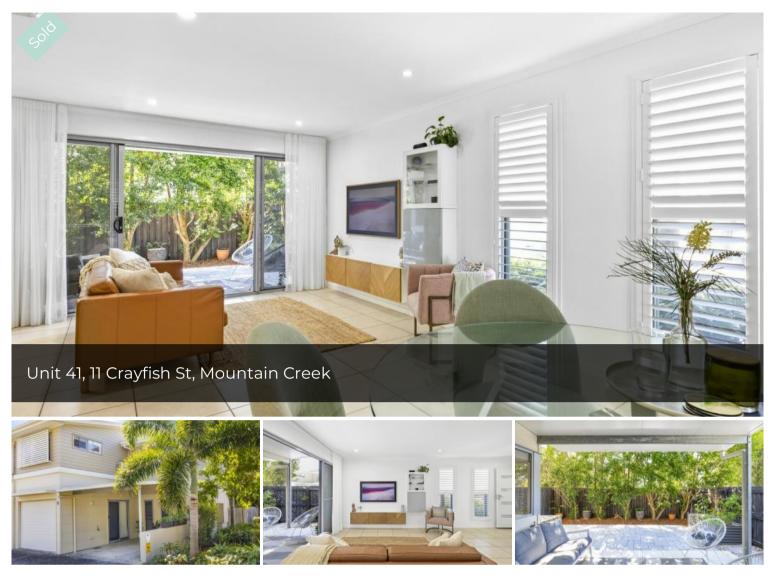

## Now SOLD! 41/11 Crayfish Street, Mountain Creek

Light, modern and beautifully presented three bedroom townhouse in the heart of the ever-popular Brightwater community. Ideally positioned on 'end-ofrow' within a quiet complex, this home benefits from plentiful natural light, space and privacy being next to a landscaped garden space.

From the well-appointed kitchen with stone benches and stainless steel appliances, to the large bright bedrooms - this property has been meticulously maintained from top-to-bottom by the current owners.

The excellent outdoor courtyard is large and private, with mature trees creating privacy and shade. It's a perfect space for entertaining and is low-maintenance, ideal for those not wanting gardens to maintain.

## **Office Details**

Woods Property Agents SHOP 8 110 Sixth Ave storage cupboard downstairs, and additional storage throughout the property.

You will love:

- Well appointed kitchen with stone benches and stainless steel appliances
- Open plan living and dining area with seamless indoor/outdoor flow
- 3 large bedrooms, master with ensuite and WIR
- 2.5 bathrooms
- Newly installed plantation shutters throughout
- Newly installed AC upstairs and DC ceiling fans in all bedrooms
- Newly installed security screen on all doors and windows
- Newly painted exterior and newly installed pavers/raised garden bed
- Onsite Management
- Low BC fees
- Single lock-up garage and single carport
- Easy Walk to Shops, Tavern, Lake and Primary School
- Short Drive to Beaches and all the Sunshine Coast has to Offer
- Great Investment Opportunity or Live in