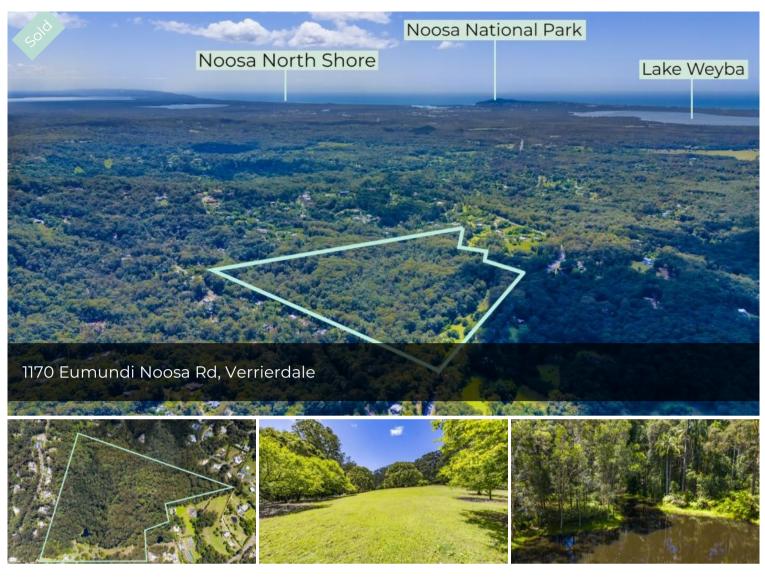

The Land:

The property has over 500m of frontage running along Eumundi Noosa Road, and rear access off Forest Ridge Drive.

Around 1.3 hectares of land has been cleared along the Eumundi Noosa Rd frontage, allowing you to enjoy the open green spaces, mature gardens and fruit trees on the gently sloping block. There is also a picturesque dam on the property, with a forested backdrop.

The rest of the property has been left to nature, with tall

₿ 3 № 1 æ 2 ⊡ 24.34 ha

Price SOLD for \$1,250,000 Property Property 20 ID 20 Land Area 24.34 ha Floor Area 117 m2

The Location:

Enjoy being close to nature, while being on the doorstep of the best that the Sunshine Coast has to offer.

Ideally located in a private and semi-rural location between Noosa and Eumundi. Just 10 minutes from Noosa's beaches, cafes and restaurants or just a few minutes drive to the artisan village of Eumundi.

Enjoy outstanding connectivity via the Eumundi Noosa Road, providing convenient access to both the Sunshine Coast Motorway and the Bruce Highway.

The Opportunity:

Original and untouched, this is a rare opportunity to secure one of the last remaining large blocks in the area.

## 1170 Eumundi Noosa Road, Verrierdale

⊨ 3 Bed 🖃 1 Bath 📾 3 Car

Total Living: 117m2 Block Size: 24.34ha

Measurements Are Calculated By Cubicasa Technology. Deemed Highly Reliable But Not Guaranteed.