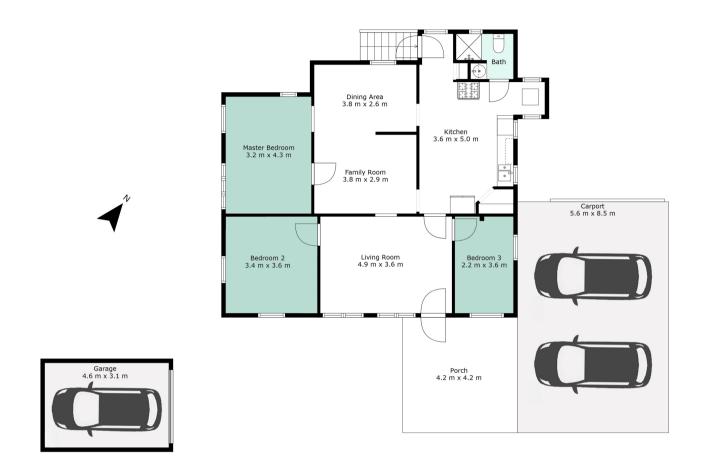

## **Office Details**

Woods Property Agents SHOP 8 110 Sixth Ave Maroochydore, QLD, trees and low ferns providing a stunning natural backdrop, and a place to explore.

The original cottage is located in a light and open space next to the road. The weatherboard cottage is circa 1920's and has 3 bedrooms and 1 bathroom - with a total of 117sqm of living space. There is also an adjoining carport, and well-presented gardens with mature fruit trees.

## 1170 Eumundi Noosa Road, Verrierdale

⊨ 3 Bed 🖃 1 Bath 📾 3 Car

Total Living: 117m2 Block Size: 24.34ha

Measurements Are Calculated By Cubicasa Technology. Deemed Highly Reliable But Not Guaranteed.