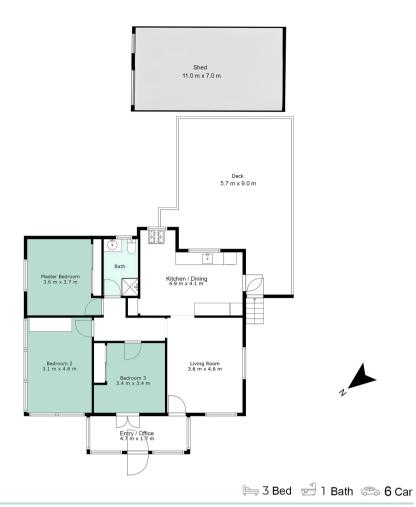

Renovate the existing 3-bedroom cottage, and enjoy the character and charm of the home with its polished hardwood floors, high ceilings and heritage features.

The newly finished hardwood deck is huge (5.5m x 6.3m) and perfectly positioned for privacy, entertaining and outdoor living.

Land Area 5,620 m2

Floor Area 132 m2

4558 Australia 0435 796 186

157 Blackall Range Road, Woombye

Total Living: 132m2 Block Size: 5620m2

Measurements Are Calculated By Cubicasa Technology. Deemed Highly Reliable But Not Guaranteed.

## Block Size: 5,602m2

ARTIST'S IMPRESSION ONLY:

While every attempt has been made to ensure the accuracy of this floor plan's areas and measurements of doors, windows, rooms and all other items are approximate and no responsibility is taken for any error, omission, or mis-statement. This plan is for illustrative purposes only and should only be used as such by any prospective purchaser.