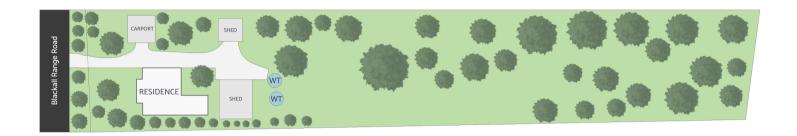

Land Area 5,620 m2

Floor Area 132 m2

A standout features of this property are the existing free-standing storage areas. There is ample covered parking with a 2-bay carport and a secure double garage. The additional powered shed (11 x 7m) is the ideal workshop space, or secure storage for large boats and caravans. All are in excellent condition and accessed by a 50m concrete driveway.

The easy-care and fully-fenced land is private and peaceful, with a gently slope that meanders down to a spring-fed creek at the bottom of the property.

#### You will love:

- Private and peaceful acreage property
- Excellent location
- Character cottage with new timber deck
- Double carport on concrete slab
- Double garage (6x6m)
- Large powered bay shed (11 x 7m) with large van access, storage capability
- 2 x 22,000 litre poly water tanks
- 50m x 3.5m concrete driveway
- Fully-fenced with 4m access gate

4558 Australia 0435 796 186

157 Blackall Range Road, Woombye

Total Living: 132m2 Block Size: 5620m2

Measurements Are Calculated By Cubicasa Technology. Deemed Highly Reliable But Not Guaranteed.

## Block Size: 5,602m2

ARTIST'S IMPRESSION ONLY:

While every attempt has been made to ensure the accuracy of this floor plan's areas and measurements of doors, windows, rooms and all other items are approximate and no responsibility is taken for any error, omission, or mis-statement. This plan is for illustrative purposes only and should only be used as such by any prospective purchaser.