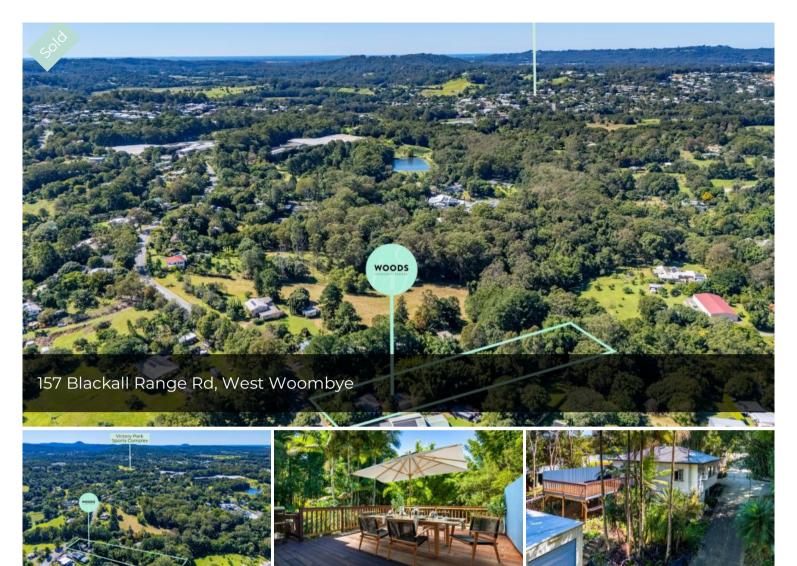

# Woombye acreage gem with options galore

Nestled in the serene landscape of West Woombye, surrounded by farms and beautiful scenery, this property has charm, character and endless opportunity!

Private and peaceful, this 1.5-acre property is perfect for those looking for an acreage retreat with the convenience of a central-Coast location. After being tightly-held by the existing owners for 20 years, there are options galore for the new owners.

Renovate the existing 3-bedroom cottage, and enjoy the character and charm of the home with its polished hardwood floors, high ceilings and heritage features.

The newly finished hardwood deck is huge (5.5m x 6.3m) and perfectly positioned for privacy, entertaining and outdoor living.

The easy-care and fully-fenced land is private and peaceful, with a gently slope that meanders down to a spring-fed creek at the bottom of the property.