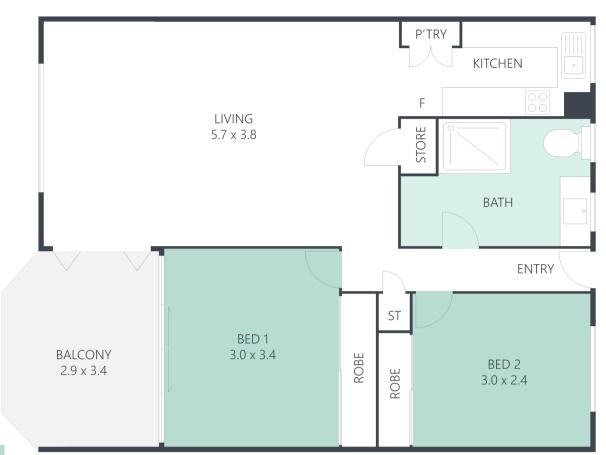

eparate children's pool
- Covered barbecue and outdoor kitchen area perfect for entertaining
- Large lawn area with loungers, chairs and tropical gardens
- Secure car parking with electric access gate
- Secure building with access code

Body corporate levy approximately \$9,000pa.

Please contact Phil Wood (0435 796 186) to arrange an inspection.

The above information provided has been furnished to us by the vendor/s. We have not verified whether or not that information is accurate and do not have any belief in one way or the other in its accuracy. We do not accept any responsibility to any person for its accuracy and do no more than pass it on. All interested parties should make and rely upon their own inquiries in order to determine whether or not this information is in fact accurate.







INTERNAL: EXTERNAL: TOTAL: