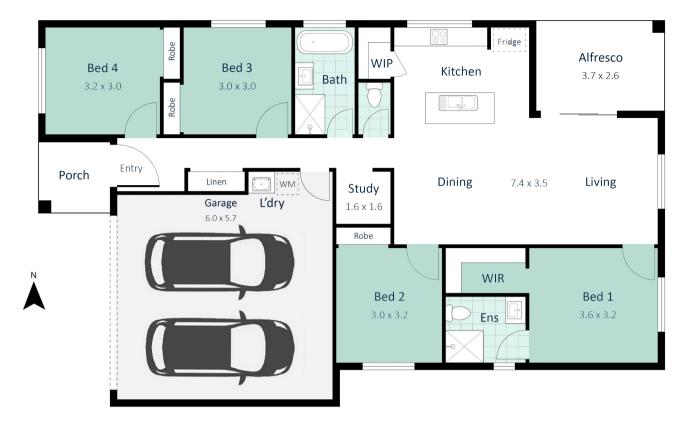

Completed in 2023 and immaculately presented, this low-maintenance property comes complete with four bedrooms, two bathrooms and a double garage - boasting 167sqm of modern living space.

The main living area is light, airy and open with high ceilings and neutral tones. The elegant kitchen includes stone benches, a feature wide-window, and stainless steel appliances including gas cooking.

There is also a designated home office space, and a handy separate laundry. You will find all the right features at this property, including 6.6kW solar and AC.

△ 4 △ 2 △ 2 □ 350 m2

SOLD for Price

\$847,000

### Office Details

Woods Property Agents

All four bedrooms are well-proportioned with ceiling fans and built-in robes, with the large master bedroom featuring an ensuite and walk-in-robe (WIR).

The open plan living flows seamlessly to a covered outdoor area, perfect for entertaining around the flat and fully-fenced 350 square metre block. The gated side access is perfect for bikes and larger objects.

### You will love:

- Landscaped and fully-fenced 350m<sup>2</sup> block
- Family-friendly and quiet location
- Minutes to new schools
- 4 large bedrooms
- Private master with WIR and ensuite
- Generous kitchen with stone benches
- Open plan living and dining
- 167sqm of living space
- 6.6kW solar with 10 year warranty
- AC with ceiling fans throughout
- High ceilings
- Separate laundry
- Separate study space
- Gated side access for convenience